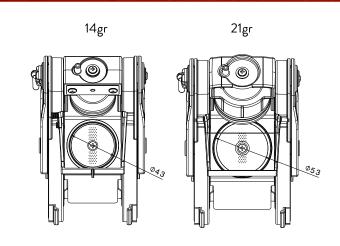

Z4000 iX is a new brewing group, which boasts a heated stainless-steel chamber that ensures better stability, in terms of both temperature and quality perception.

This means that the impressive drink quality offered by La Solare remains consistent, from the first coffee of the day to the last. Available in a double version,up to 14 or 21 grams to meet the needs of international markets, the innovative Z4000 iX coffee group also allows you to offer a wider selection of drinks on your menu.

#### **CAPACITY**

Coffee bean hopper(s) capacity 1,2 kg Solubles hopper(s) capacity 1,5 lt

Z4000 iX coffee brewer capacity Up to 14 or 21 gr (1)

1 or 2 Number of coffee grinders Hot water and steam boiler capacity 0,8 lt (x2) 200 cups Suggested daily output