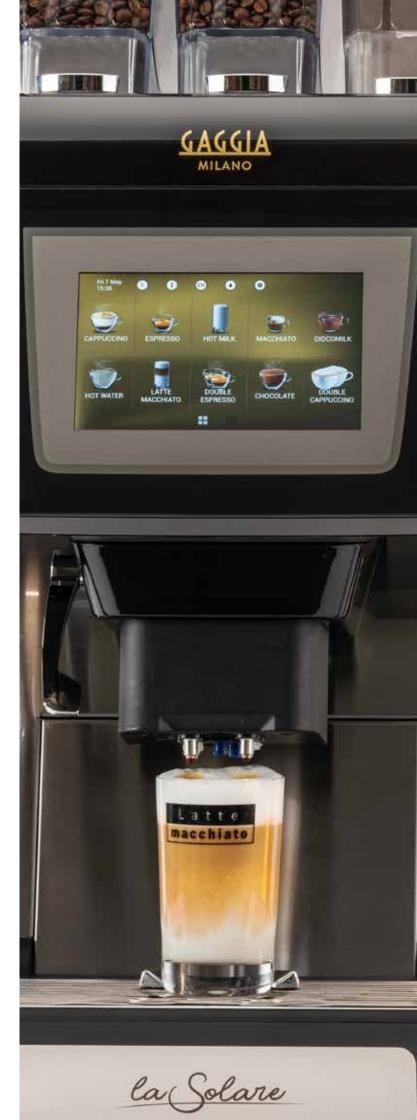

# A USER-FRIENDLY EXPERIENCE

We've used the same meticulous attention to detail to ensure that La Solare is intuitive and easy to. In fact, in self-service mode, which is accessible via the 7-inch touchscreen, customers can easily select and customize their own drinks.

7-inch touchscreen

Up to 5 drink categories

Up to 10 selections per each page

Customisable User Interface: drink icons and background

Customisable access to programming

User interface in Self-service mode

Energy-saving: Soft and Deep modes