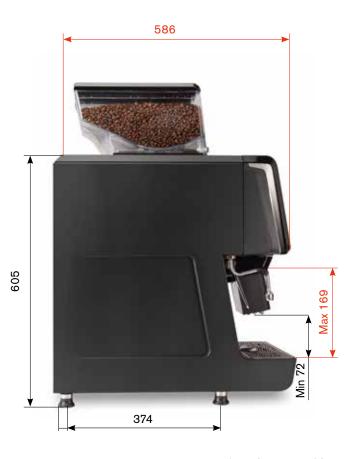

### **DIMENSIONS & WEIGHT**

WEIGHT: 47 Kg

#### **TECHNICAL FEATURES**

LED-illuminated delivery area

Manually adjustable nozzle from 72 to 169 mm

Lateral hot water wand

Double nozzle for both coffee and milk dispensing

Programmable and Plug&Play cleaning cycles of the milk circuit