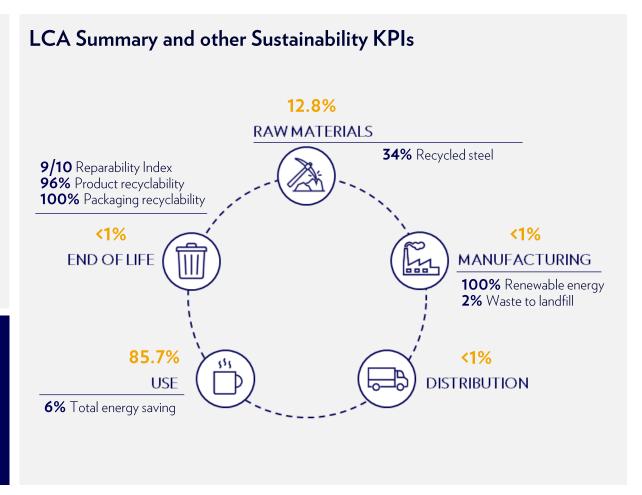

### Product Sustainability Fact Sheet – La Solare

Data source: Company information, carbon footprints reports

#### **Key Machine Features**

#### La Solare

- Brand: Gaggia
- Manufacturing location: Mapello, Italy
- Year launched: 2021
- Energy class: C
- Weight: 49 kg
- Useful life: 7 years

#### Carbon footprint

- Per annum: 422 kgCO2eq
- Cradle to cradle: 2953 kgCO2eq