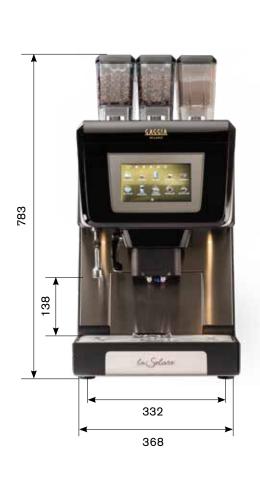

rds of hygiene and cleanliness are always guaranteed.

# THE NEW Z4000 iX COFFEE GROUP

Z4000 iX is the innovative technology that further enhances the high-performing coffee technology that's part and parcel of Gaggia Milano's entire range of fully automatic machines.



Z4000 iX is a new brewing group, which boasts a heated stainless-steel chamber that ensures better stability, in terms of both temperature and quality perception.



This means that the impressive drink quality offered by La Solare remains consistent, from the first coffee of the day to the last. Available in a double version,up to 14 or 21 grams to meet the needs of international markets, the innovative Z4000 iX coffee group also allows you to offer a wider selection of drinks on your menu.

### **DIMENSIONS & WEIGHT**





WEIGHT: 47 Kg



# la Solare

### **TIMELESS DESIGN MEETS INNOVATION** AND EFFICIENCY

#### **DATA SHEET**

#### **POWER SUPPLY**

230-240 V Voltage Frequency 50-60 Hz Maximum absorbed power 3200 W

#### **TECHNICAL FEATURES**

LED-illuminated delivery area

Manually adjustable nozzle from 72 to 169 mm

Lateral hot water wand

Double nozzle for both coffee and milk dispensing

Programmable and Plug&Play cleaning cycles of the milk circuit

7-inch touchscreen

Up to 5 drink categories

Up to 10 selections per each page

Customisable User Interface: drink icons and background

Customisable access to programming

User interface in Self-service mode

Energy-saving: Soft and Deep modes

Integrated Wi-Fi and Bluetooth connectivity

Compatible with telemetry platform Coffeed

**USB** port

##