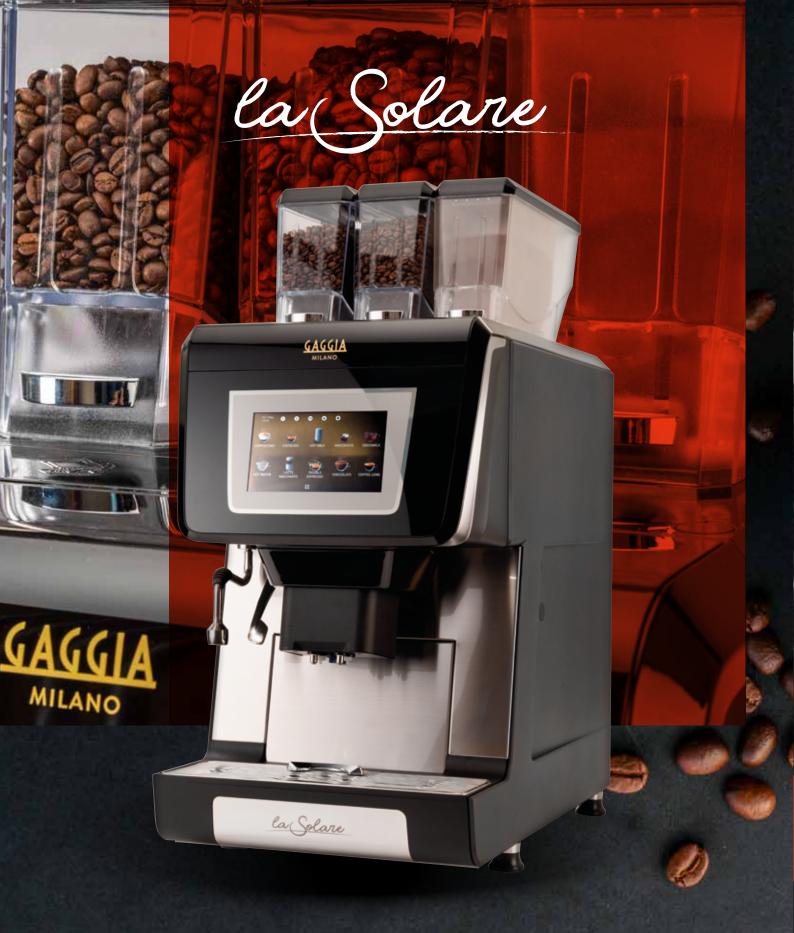

#### **LIGHT UP YOUR BREAK!**

La Solare is the new, fully automatic coffee machine by Gaggia Milano. It is the culmination of a series of cutting-edge technological advances, designed to enhance one of the most important rituals of the day: the coffee break.

#### SYNONYMOUS WITH INNOVATION

With La Solare, you can offer customers beverages that combine the flavour of freshly ground coffee beans with the creaminess of fresh milk.

It's the perfect machine for all kinds of locations, from cafés to pastry shops; in retail or in hospitality.

## REFINED PROFILES

The elegance of an iconic brand like Gaggia Milano is self-evident in the refined lines that characterize the design of La Solare Its aluminium profiles with their inherent sparkle, the LED-illuminated dispensing area and the gleaming stainless-steel components are just some of the features of La Solare demonstrating the attention to detail that has been lavished on this machine ever since the design stage.

# A USER-FRIENDLY EXPERIENCE

We've used the same meticulous attention to detail to ensure that La Solare is intuitive and easy to. In fact, in self-service mode, which is accessible via the 7-inch touchscreen, customers can easily select and customize their own drinks.

### AN ENHANCED MILK SYSTEM

La Solare has been designed to deliver high-quality, hot foamed milk-based beverages, time after time, year after year. What's more, its innovative on-board milk technology offers a couple of great advantages, for consumers and unskilled personnel alike.

# THE NEW Z4000 iX COFFEE GROUP

Z4000 iX is the innovative technology that further enhances the high-performing coffee technology that's part and parcel of Gaggia Milano's entire range of fully automatic machines.