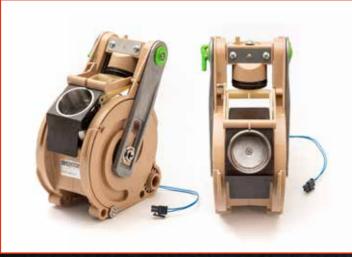

# THE NEW Z4000 iX COFFEE GROUP

Z4000 iX is the innovative technology that further enhances the high-performing coffee technology that's part and parcel of Gaggia Milano's entire range of fully automatic machines.

Z4000 iX is a new brewing group, which boasts a heated stainless-steel chamber that ensures better stability, in terms of both temperature and quality perception.

This means that the impressive drink quality offered by La Solare remains consistent, from the first coffee of the day to the last. Available in a double version,up to 14 or 21 grams to meet the needs of international markets, the innovative Z4000 iX coffee group also allows you to offer a wider selection of drinks on your menu.