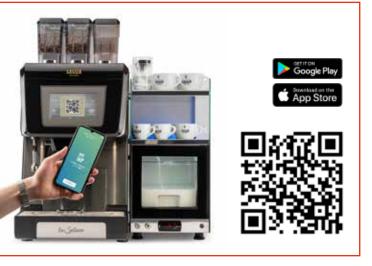

Coffee APPeal® is the free mobile selection app which lets customers enjoy a touchless experience. Just scan the QR Code on the La Solare touchscreen and select your drink. You don't have to enter any personal information; you don't have to touch the machine.