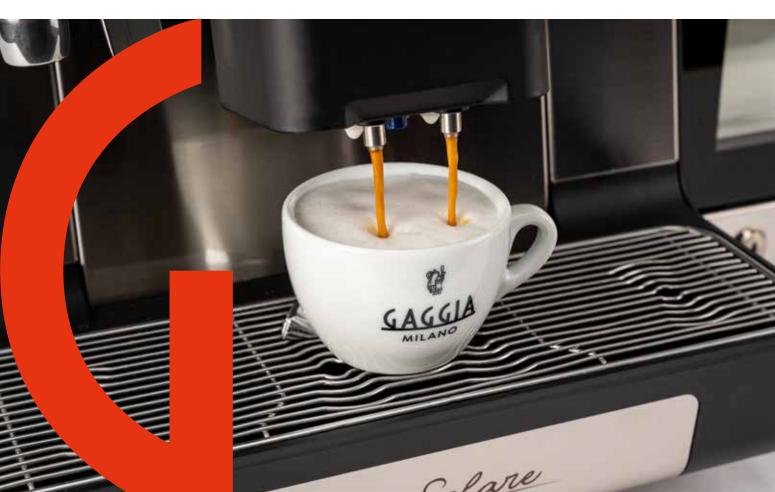

#### **LIGHT UP YOUR BREAK!**

La Solare is the new, fully automatic coffee machine by Gaggia Milano. It is the culmination of a series of cutting-edge technological advances, designed to enhance one of the most important rituals of the day: the coffee break.

#### SYNONYMOUS WITH INNOVATION

With La Solare, you can offer customers beverages that combine the flavour of freshly ground coffee beans with the creaminess of fresh milk.

It's the perfect machine for all kinds of locations, from cafés to pastry shops; in retail or in hospitality.

## REFINED PROFILES

The elegance of an iconic brand like Gaggia Milano is self-evident in the refined lines that characterize the design of La Solare Its aluminium profiles with their inherent sparkle, the LED-illuminated dispensing area and the gleaming stainless-steel components are just some of the features of La Solare demonstrating the attention to detail that has been lavished on this machine ever since the design stage.

# A USER-FRIENDLY EXPERIENCE

We've used the same meticulous attention to detail to ensure that La Solare is intuitive and easy to. In fact, in self-service mode, which is accessible via the 7-inch touchscreen, customers can easily select and customize their own drinks.