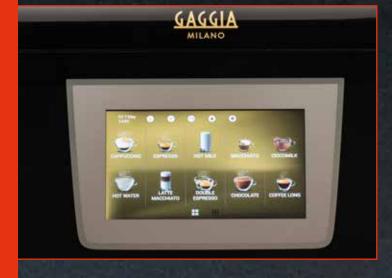

# A USER-FRIENDLY EXPERIENCE

We've used the same meticulous attention to detail to ensure that La Solare is intuitive and easy to. In fact, in self-service mode, which is accessible via the 7-inch touchscreen, customers can easily select and customize their own drinks.

7-inch touchscreen

Up to 5 drink categories

Up to 10 selections per each page

Customisable User Interface: drink icons and background

Customisable access to programming

User interface in Self-service mode

Energy-saving: Soft and Deep modes