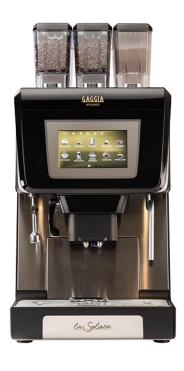

# A USER-FRIENDLY EXPERIENCE

We've used the same meticulous attention to detail to ensure that La Solare is intuitive and easy to. In fact, in self-service mode, which is accessible via the 7-inch touchscreen, customers can easily select and customize their own drinks.

#### **TECHNICAL FEATURES**

LED-illuminated delivery area

Manually adjustable nozzle from 72 to 169 mm

Lateral hot water wand

Double nozzle for both coffee and milk dispensing

Programmable and Plug&Play cleaning cycles of the milk circuit

7-inch touchscreen

Up to 5 drink categories

Up to 10 selections per each page

Customisable User Interface: drink icons and background

Customisable access to programming

User interface in Self-service mode

Energy-saving: Soft and Deep modes

Integrated Wi-Fi and Bluetooth connectivity

Compatible with telemetry platform Coffeed

**USB** port

#### **CAPACITY**

Coffee bean hopper(s) capacity 1,2 kg Solubles hopper(s) capacity 1,5 lt

Z4000 iX coffee brewer capacity Up to 14 or 21 gr (1)

1 or 2 Number of coffee grinders Hot water and steam boiler capacity 0,8 lt (x2) 200 cups Suggested daily output