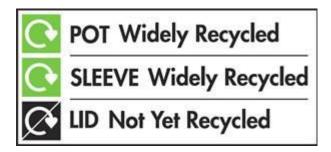

FRONT OF PACK DATA |      |         |           |            |          |  |
|-------------------------------------------|------|---------|-----------|------------|----------|--|
| ENERGY                                    |      | Fat (a) | Saturates | Sugare (a) | Salt (g) |  |
| kJ                                        | kcal | Fat (g) | (g)       | Sugars (g) | Sait (g) |  |
| 1206                                      | 285  | 2.8     | 0.5       | 10.1       | 1.77     |  |
| 14%*                                      |      | 3%      | 3%        | 11%        | 30%      |  |
| OF YOUR REFERENCE INTAKE                  |      |         |           |            |          |  |

### **STORAGE:**

Store in a cool, dry place Best Before End: see base of pot

### **RECYCLING INFORMATION**



### **CLAIMS:**

Natural Ingredients- BOP
Less than 1% Fat- BOP
Less than 300 calories- BOP
Source of protein- BOP
No artificial colours, no preservatives- BOP
Chilli Rating: 3 CHILLIES (SPICY)- FOP
Suitable for Vegetarians- BOP

### **PREPARATION INSTRUCTIONS:**

Ready in 4 mins

REMOVE THE LID & POUR **BOILING** WATER UP TO THE FILL LINE (APPROX. 260ML). LEAVE TO STAND FOR **4 MINUTES**, STIR HALFWAY THROUGH & AGAIN BEFORE SERVING.

# **WARNING:**

When prepared as per instructions the pot and contents will be hot. See preparation guidelines for details.

# **OTHER INFORMATION:**

Made in the UK

Symington's Ltd. Dartmouth Way, Leeds, LS11 5JL, UK

# **MARKETING:**

Social Media:

Visit our website at www.naked-noodle.com

Facebook: @NNoodleUK Twitter: @NakedNoodleUK Instagram: @nakedn