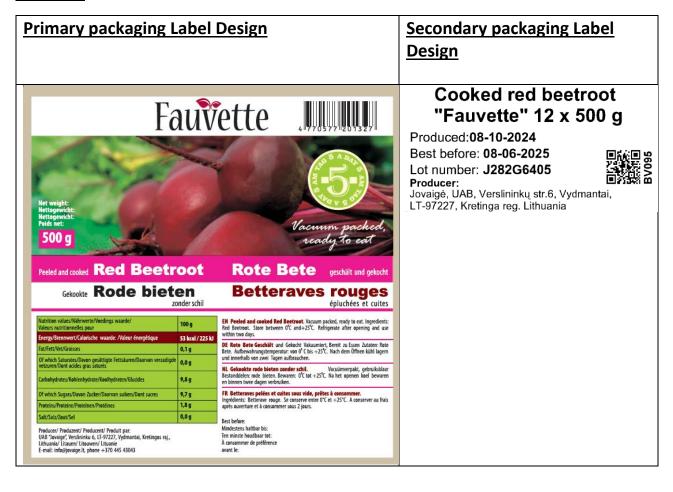

|  |  |
| NET WEIGHT: 6 kg GROSS WEIGHT: 6.60 kg    |    |             |                |  |  |
| NUMBER OF PACKAGES:                       | 12 | DIMENSIONS: | 274x219x191 mm |  |  |



#### **Palletizing**

| Palletizing                                 |          |                     |        |  |
|---------------------------------------------|----------|---------------------|--------|--|
| Pallet 800 x 1200 mm (112 boxes per pallet) |          |                     |        |  |
| NUMBER OF LAYERS                            | 8        | BOXES FOR LAYER     | 14     |  |
| TOTAL NET WEIGHT                            | 672 Kg   | TOTAL GROSS WEIGHT: | 760 Kg |  |
| HEIGHT OF PALLET                            | ≤1800 mm |                     |        |  |

#### Labelling