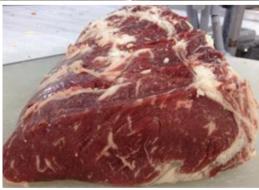

## PASSION FOR QUALITY

1511992 Version: 1.3 Updated: 21.06.2024

| PRODUCT SPECIFICATION |                                                                                                                                                                                                                                                     |                                                           |
|-----------------------|-----------------------------------------------------------------------------------------------------------------------------------------------------------------------------------------------------------------------------------------------------|-----------------------------------------------------------|
| Product name:         | Beef ribeye choice or higer selection / Okse ribeye choice or higher selection                                                                                                                                                                      |                                                           |
| Product spec.:        | No cut into the meat/muscle is allowed. Product must be without bone splinters, bones, softbone, bone dust, cartilage and excessively bloody meat. No stables or metal objects to be found. Grain fed. Cattle age 30 months and under at slaughter. |                                                           |
|                       | Weight ca. 4-6 kg                                                                                                                                                                                                                                   |                                                           |
| Origin:               | USA                                                                                                                                                                                                                                                 |                                                           |
| Shelflife:            | Product to be packed between 2-5 days from slaughtering. Product to be packed with                                                                                                                                                                  |                                                           |
|                       | 730 days shelflife from date of deboning/production (frozen)                                                                                                                                                                                        |                                                           |
| Bacteriological       | To comply with EU legislation no. 178/2002, 852/2004, 853/2004, 854/2004, 999/2001,                                                                                                                                                                 |                                                           |
| requirements:         | 2073/2005 and Directive 96/23/EC. Salmonella tested according to EU 1688/2005.                                                                                                                                                                      |                                                           |
| Labelling:            | Min. English with frozen date                                                                                                                                                                                                                       |                                                           |
| Packaging:            | Each piece to be vacuum packed in cartons individually. 4 pcs. Each carton                                                                                                                                                                          |                                                           |
| Carton:               | 48,6 x 38,25 x 17 cm                                                                                                                                                                                                                                | Cartons weight within 16-20 kg and must be strapped and   |
| (LxWxH cm)            |                                                                                                                                                                                                                                                     | sealed. Tolerance of 3% acceptable.                       |
| Pallet:               | To be packed on:                                                                                                                                                                                                                                    | Cartons on EUR pallets                                    |
|                       | Each layer:                                                                                                                                                                                                                                         | 4 cartons each layer / 10 layer max                       |
|                       | Each pallet:                                                                                                                                                                                                                                        | min. 32 boxes / max. 40 boxes.                            |
|                       | IMPORTANT:                                                                                                                                                                                                                                          | Crt or boxes must not exceed the dimension of the pallet. |
|                       |                                                                                                                                                                                                                                                     | Crt or boxes and pallet must be strapped and/or sealed    |
|                       |                                                                                                                                                                                                                                                     | DPODLICT DHOTO                                            |

## PRODUCT PHOTO

VAT no.. :DK3278 4852 Bank: Sydbank / Swift : SYBKDK22 IBAN(EUR) :DK3870400009412783 IBAN(DKK) : DK9870400001537728