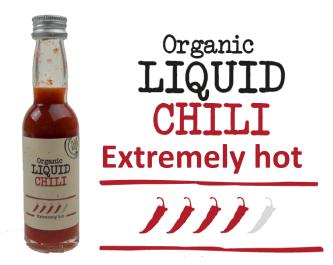

## INFORMATION

Brand: Article number: Net weight: Country of origin: Storage: EAN: Northern Greens

40 ml Denmark Dry 5713284970024

## INGREDIENTS

Chili\* 45%, vinegar\*, water, sea salt, Xanthan Gum (Stabiliser). \*= organic Free from allergens.

BEST BEFORE Minimum 18 months remaining.

STORAGE CONDITIONS 2-25° Celcius, store vertically.

## PACKING

Glass bottles with aluminium sealed cap, packed in cardboard and shrink-wrapped.

| Nutritional information per 100 ml |                |  |  |  |
|------------------------------------|----------------|--|--|--|
| Energy                             | 111 kJ/27 kcal |  |  |  |
| Fat                                | <0,5 g         |  |  |  |
| of which saturates                 | 0 g            |  |  |  |
| Carbohydrate                       | 3,4 g          |  |  |  |
| of which sugars                    | 2,1 g          |  |  |  |
| Protein                            | 0,9 g          |  |  |  |
| Salt                               | 9,1 g          |  |  |  |