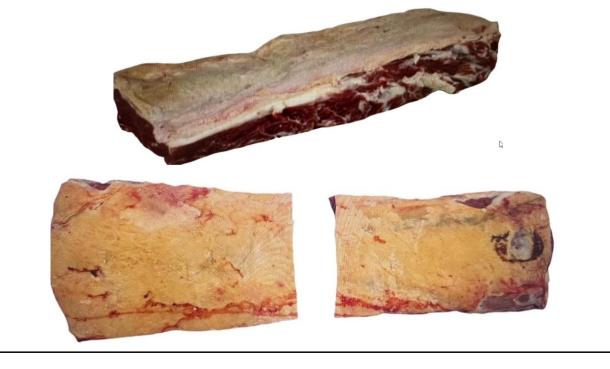

## PASSION FOR QUALITY

1538033 Version: 1.2 Updated: 06.12.2024

| 1336033               |                                                                                                                                                                                                                                                                                                                                               | version: 1.2 Opuated: 00:12:2024                          |
|-----------------------|-----------------------------------------------------------------------------------------------------------------------------------------------------------------------------------------------------------------------------------------------------------------------------------------------------------------------------------------------|-----------------------------------------------------------|
| PRODUCT SPECIFICATION |                                                                                                                                                                                                                                                                                                                                               |                                                           |
| Product name:         | Beef striploin 6-8 kg cut in half/okse striploin 6-8 kg halv/faux filet de boeuf 6-8 kg, ½                                                                                                                                                                                                                                                    |                                                           |
| Product spec.:        | Product must be deboned in full at 3-4 ribs. All products have some fat cover and be straight cut in each end. Simmenthal quality. Additional trim like photo below Weight of each pieace is 6-8 kg range, and striploin in cut in half, in order to create 2 similar looking pieces. Each piece to be vacuum packed individually in cartons. |                                                           |
| Origin:               | EU                                                                                                                                                                                                                                                                                                                                            |                                                           |
| Shelflife:            | Product to be packed between 2-5 days from slaughtering. Product to be packed with 2 years shelflife frozen from date of production. 730 days shelflife when frozen                                                                                                                                                                           |                                                           |
| Bacteriological       | Appearance, smell and taste: normal beef. Micrological criteria to be according to EU                                                                                                                                                                                                                                                         |                                                           |
| requirements:         | regulation on microbiological criteria for foodsstuff (2073/2005)                                                                                                                                                                                                                                                                             |                                                           |
| Labelling:            | In English with frozen date added                                                                                                                                                                                                                                                                                                             |                                                           |
| Packaging /           | Each piece to be vacuum packed in cartons individually, with 6-8 pieces per box. Weight                                                                                                                                                                                                                                                       |                                                           |
| weight:               | per piece approximately 3-4 kg each. Each box to be within 15-25 kg weightrange.                                                                                                                                                                                                                                                              |                                                           |
| Pallet:               | To be packed on:                                                                                                                                                                                                                                                                                                                              | Cartons on EUR pallets                                    |
|                       | Each layer:                                                                                                                                                                                                                                                                                                                                   | 8-10 cartons boxes on each layer.                         |
|                       | Each pallet:                                                                                                                                                                                                                                                                                                                                  | 32 min. boxes / max. 40 boxes.                            |
|                       | IMPORTANT:                                                                                                                                                                                                                                                                                                                                    | Crt or boxes must not exceed the dimension of the pallet. |
|                       |                                                                                                                                                                                                                                                                                                                                               | Crt or boxes and pallet must be strapped and/or sealed    |
|                       |                                                                                                                                                                                                                                                                                                                                               |                                                           |

## **PRODUCT PHOTO**

VAT no.:DK3278 4852

Bank: Sydbank / Swift: SYBKDK22

IBAN(EUR): DK3870400009412783

IBAN(DKK): DK9870400001537728