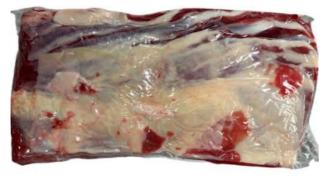

## PASSION FOR QUALITY

1511033 Version: 1.3 Updated: 05.12.2024

| 1311033               |                                                                                                                                                                                             | version. 1.5 Opuateu. 05.12.2024                          |
|-----------------------|---------------------------------------------------------------------------------------------------------------------------------------------------------------------------------------------|-----------------------------------------------------------|
| PRODUCT SPECIFICATION |                                                                                                                                                                                             |                                                           |
| Product name:         | Beef ribeye 3,0 kg+ / Okse ribeye 3,0 kg+                                                                                                                                                   |                                                           |
| Product spec.:        | No cut into the meat/muscle is allowed. Product must be without bone splinters, bones, softbone, bone dust, cartilage and excessively bloody meat. No stables or metal objects to be found. |                                                           |
| Origin:               | EU                                                                                                                                                                                          |                                                           |
| Shelflife:            | Product to be packed between 2-5 days from slaughtering. Product to be packed with 35-42 days shelflife from date of deboning/production or 2 years when frozen                             |                                                           |
| Bacteriological       | Appearance, smell and taste: normal beef. Salmonella tested according to EU                                                                                                                 |                                                           |
| requirements:         | 1688/2005. Micrological criteria to be according to EU regulation on microbiological criteria for foodsstuff (2073/2005)                                                                    |                                                           |
| Labelling:            | Min. English with frozen date                                                                                                                                                               |                                                           |
| Packaging:            | Each piece to be vacuum packed in cartons individually / 4-7 pcs. Each carton                                                                                                               |                                                           |
| Carton:               | 58x38x24 cm                                                                                                                                                                                 | Cartons weight within 10-20 kg and must be strapped and   |
| (LxWxH cm)            |                                                                                                                                                                                             | sealed. Tolerance of 3% acceptable.                       |
| Pallet:               | To be packed on:                                                                                                                                                                            | Cartons on EUR pallets                                    |
|                       | Each layer:                                                                                                                                                                                 | 4 cartons boxes on each layer.                            |
|                       | Each pallet:                                                                                                                                                                                | min. 32 boxes / max. 40 boxes.                            |
|                       | IMPORTANT:                                                                                                                                                                                  | Crt or boxes must not exceed the dimension of the pallet. |
|                       |                                                                                                                                                                                             | Crt or boxes and pallet must be strapped and/or sealed    |
|                       |                                                                                                                                                                                             | DDODUCT DUOTO                                             |

## PRODUCT PHOTO

VAT no. :DK3278 4852 Bank: Sydbank / Swift : SYBKDK22 IBAN(EUR) :DK3870400009412783 IBAN(DKK) : DK9870400001537728