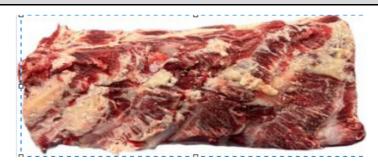

## PASSION FOR QUALITY

1511033 Version: 1.3 Updated: 05.12.2024

| 1311033               |                                                                                                                                                                                             | version. 1.5 Opuateu. 05.12.2024                          |
|-----------------------|---------------------------------------------------------------------------------------------------------------------------------------------------------------------------------------------|-----------------------------------------------------------|
| PRODUCT SPECIFICATION |                                                                                                                                                                                             |                                                           |
| Product name:         | Beef ribeye 3,0 kg+ / Okse ribeye 3,0 kg+                                                                                                                                                   |                                                           |
| Product spec.:        | No cut into the meat/muscle is allowed. Product must be without bone splinters, bones, softbone, bone dust, cartilage and excessively bloody meat. No stables or metal objects to be found. |                                                           |
| Origin:               | EU                                                                                                                                                                                          |                                                           |
| Shelflife:            | Product to be packed between 2-5 days from slaughtering. Product to be packed with 35-42 days shelflife from date of deboning/production or 2 years when frozen                             |                                                           |
| Bacteriological       | Appearance, smell and taste: normal beef. Salmonella tested according to EU                                                                                                                 |                                                           |
| requirements:         | 1688/2005. Micrological criteria to be according to EU regulation on microbiological criteria for foodsstuff (2073/2005)                                                                    |                                                           |
| Labelling:            | Min. English with frozen date                                                                                                                                                               |                                                           |
| Packaging:            | Each piece to be vacuum packed in cartons individually / 4-7 pcs. Each carton                                                                                                               |                                                           |
| Carton:               | 58x38x24 cm                                                                                                                                                                                 | Cartons weight within 10-20 kg and must be strapped and   |
| (LxWxH cm)            |                                                                                                                                                                                             | sealed. Tolerance of 3% acceptable.                       |
| Pallet:               | To be packed on:                                                                                                                                                                            | Cartons on EUR pallets                                    |
|                       | Each layer:                                                                                                                                                                                 | 4 cartons boxes on each layer.                            |
|                       | Each pallet:                                                                                                                                                                                | min. 32 boxes / max. 40 boxes.                            |
|                       | IMPORTANT:                                                                                                                                                                                  | Crt or boxes must not exceed the dimension of the pallet. |
|                       |                                                                                                                                                                                             | Crt or boxes and pallet must be strapped and/or sealed    |
|                       |                                                                                                                                                                                             | DDODUCT DUOTO                                             |

## PRODUCT PHOTO

VAT no. :DK3278 4852 Bank: Sydbank / Swift : SYBKDK22 IBAN(EUR) :DK3870400009412783 IBAN(DKK) : DK9870400001537728