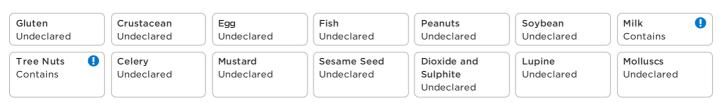

| Usage | Storage                        |
|-----------------------------------------------------------------------------------------------------------------------------------------------------------------------------------------------------------------------------------------------------------------------------------------------------------------------|-------|--------------------------------|
| ingredients: Sugar, cocoa mass, almonds 11%,<br>apricot kernels, strawberries 10%, glucose<br>syrup, cocoa butter, wines (sparkling wine<br>1.5%, white wine), alcohol, milk fat, acid (citric<br>acid), thickener (pectin), flavouring, emulsifier<br>(lecithin), preservatives (sorbic acid,<br>potassium sorbate). | -     | -<br>Temperature MAX: - MIN: - |

\_

## Allergens



\_

## Nutrients 100 Gram

| Energy                 | 1868 Kilojoule, 447 Kilocalorie<br>(international table) |
|------------------------|----------------------------------------------------------|
| Fat                    | 23 Gram                                                  |
| Of which saturated fat | 7.7 Gram                                                 |
| Carbohydrate           | 50 Gram                                                  |
| Of which sugars        | 40 Gram                                                  |
| Protein                | 6.8 Gram                                                 |
| Salt equivalent        | 0.01 Gram                                                |
|                        |