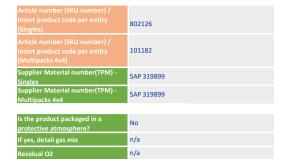

Article number: 802126 101182 Version number: | Iceland\_V1\_ Processing status: Final

Approved **Steering Status:** 24/10/2024 Release date: BTS Category: Sub-category:

Article number: 802126\_101182 Version number: lceland\_V1\_ Processing status: Final

Steering Status: Approved 24/10/2024 Category: BTS Sub-category: Rice Cakes