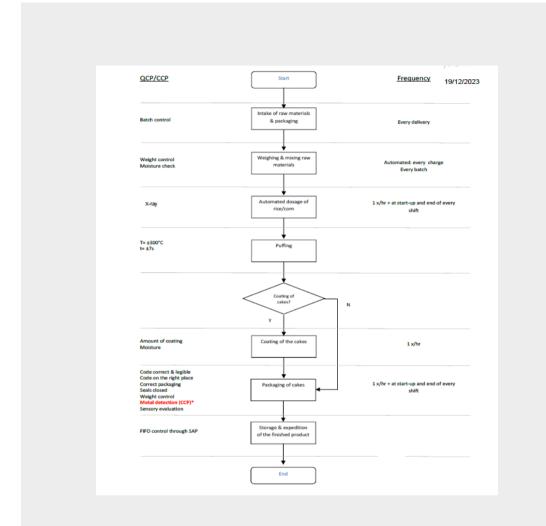

### **PROCESS DESCRIPTION**

PLEASE NOTE: Complete as much detail as possible and state N/A where appropriate. Add a row where needed.

PROCESS FLOW

# Please provide flow diagram highlighting the CCP's and CP's / OPRP's

### CCP CONTROLS

| Name of CCP     | Limits                                   | Monitoring | Frequency | Corrective Actions                                                                                                                                                                                                                                                                                                                                                                                                                                                                                                                                                                                                                                                     |
|-----------------|------------------------------------------|------------|-----------|------------------------------------------------------------------------------------------------------------------------------------------------------------------------------------------------------------------------------------------------------------------------------------------------------------------------------------------------------------------------------------------------------------------------------------------------------------------------------------------------------------------------------------------------------------------------------------------------------------------------------------------------------------------------|
| Metal Detection | Fe: 1.5 mm<br>N-Fe: 1.5 mm<br>SS: 2.0 mm | Test       | 1x/hour   | When metal detector rejects product immediately capture the reject and place all product since the last test check on quality hold. Rerun the rejects trough the detector to locate the metal that set off the detector. Inspect the metal and determine if it is likely to have come for processing machinery. If stop line and locate area of loss. Make appropriate line repairs before returning to production. If metal is determined to be from raw materials, performing test check of detector. Once detector is performing as designed resume production. Ensure all actions taken and detections ore noted in the record book and signed off on shift change |
|                 |                                          |            |           |                                                                                                                                                                                                                                                                                                                                                                                                                                                                                                                                                                                                                                                                        |